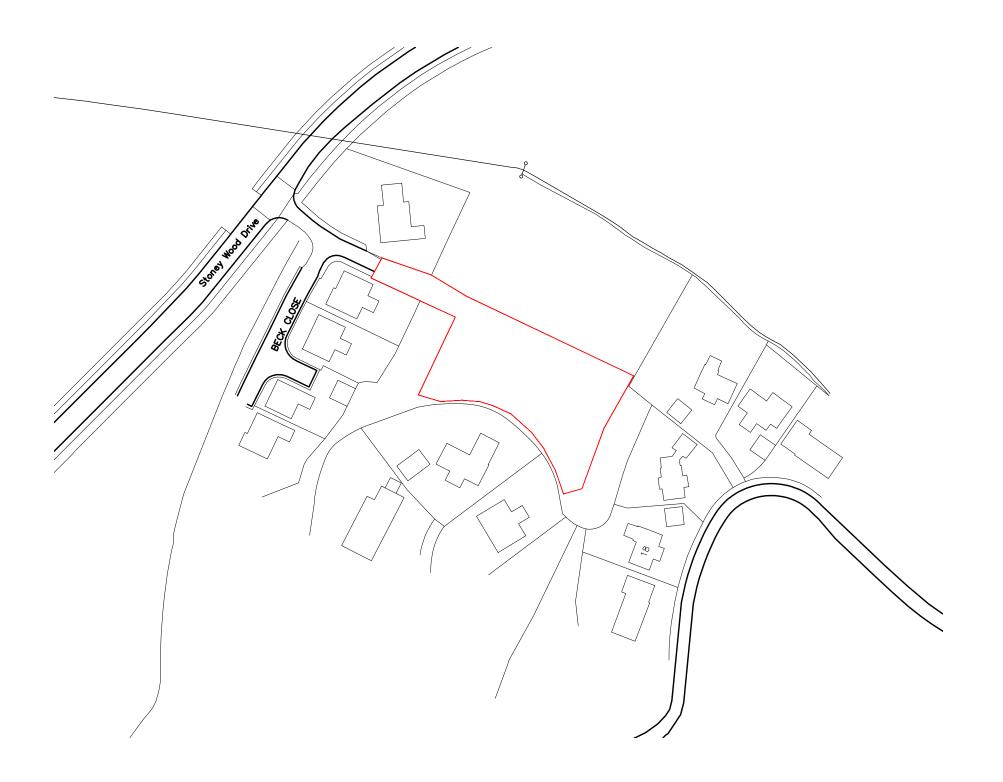

TOFFE FACTORY | NEWCASTLE-UPON-TYNE | NE1 20F | 0191 495 7700 | INFOSPODNEWCASTLE.CO.UK PROJECT:

Wynyard Self Build

**Location Plan** 

| D.Port           |       | Planning |            |             |
|------------------|-------|----------|------------|-------------|
| SCALE:<br>1:1250 | A3    | 04:21    | LC DWN BY: | CHECKED BY: |
| PROJECT NO: 1456 | 6-POR | R P-0    | 0.01       | REVISION:   |